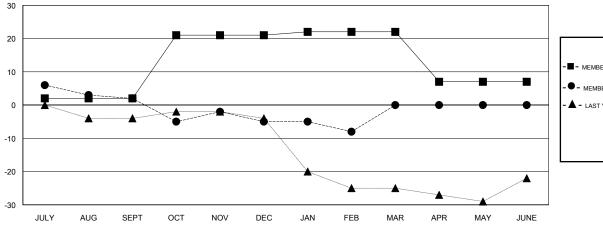

## District 8 N

Results as of: 02/28/2018

| Clubs                 |               |           |               | Members               |                           |                         |                                              |
|-----------------------|---------------|-----------|---------------|-----------------------|---------------------------|-------------------------|----------------------------------------------|
| RESULTS FOR 2017-2018 |               |           |               | RESULTS FOR 2017-2018 |                           |                         |                                              |
| QUARTER               | NEW CLUB GOAL | NEW CLUBS | DROPPED CLUBS | QUARTER               | MEMBER GROWTH NET<br>GOAL | MEMBER GROWTH<br>ACTUAL | DROPPED MEMBERS ACTUAL (including transfers) |
| JULY/AUG/SEPT         | 0             | 0         | 0             | JULY/AUG/SEPT         | 2                         | 40                      | 36                                           |
| OCT/NOV/DEC           | 1             | 0         | 0             | OCT/NOV/DEC           | 19                        | 6                       | 13                                           |
| JAN/FEB/MAR           | 0             | 0         | 0             | JAN/FEB/MAR           | 1                         | 7                       | 10                                           |
| APR/MAY/JUNE          | 0             | 0         | 0             | APR/MAY/JUNE          | -15                       | 0                       | 0                                            |

CLICK HERE FOR CUMULATIVE

MEMBERSHIP DATA

| -■- MEMBER GROWTH NET GOAL        |  |
|-----------------------------------|--|
| - ● - MEMBER GROWTH ACTUAL        |  |
| - ▲ - LAST YEAR MEMBERSHIP ACTUAL |  |
|                                   |  |
|                                   |  |
|                                   |  |
|                                   |  |